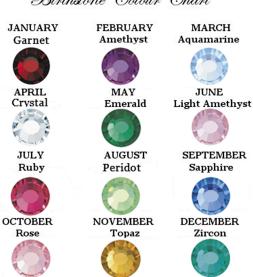

## **BIRTHSTONES**

| Month Gemstone                        |
|---------------------------------------|
| January                               |
| February                              |
| MarchAquamarine                       |
| April                                 |
| May                                   |
| JuneLight Amethyst                    |
| July                                  |
| AugustPeridot                         |
| SeptemberSapphire                     |
| October                               |
| November                              |
| DecemberLight Sapphire or Blue Zircon |

# Birthstone Colour Chart